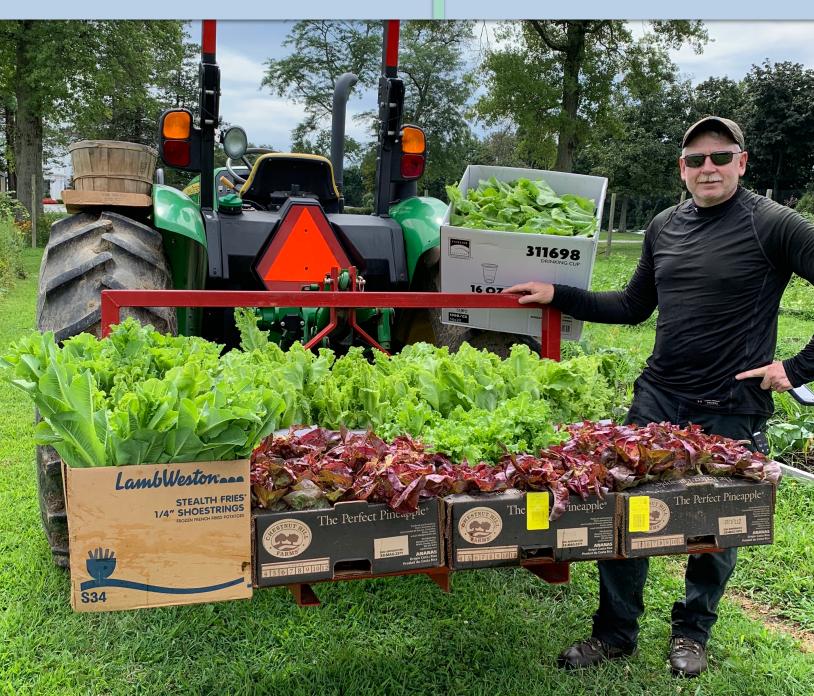

## This Week From The Farm: Pictured below:

Farmer Andrew with 125 lbs of lettuce donated this week to Caritas of Port Chester.(https://www.caritaspc.org/faqs)

Caritas is a food pantry and soup kitchen, serving over 200 free meals daily and making food distributes weekly on Wednesdays and Saturdays. (this is just one of 3 deliveries made this week)